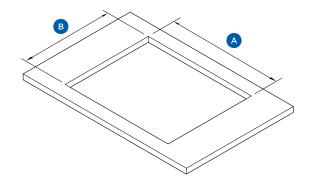

### **CAVITY DIMENSIONS**

|   |                         | mm  |
|---|-------------------------|-----|
| Α | Overall width of cutout | 562 |
| В | Overall depth of cutout | 492 |