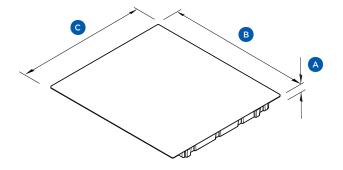

#### PRODUCT DIMENSIONS

|   |                | mm  |
|---|----------------|-----|
| A | Overall height | 60  |
| В | Overall width  | 590 |
| С | Overall depth  | 520 |