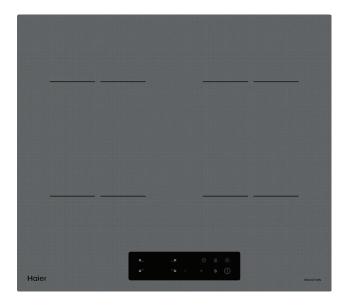

### HCI604TG3

# Induction Cooktop, 60cm, 4 zones

Height

60mm

Width

590mm

Depth

520mm

Weight (Packaged)

### FEATURES

- Versatile mid grey glass finish to suit a range of kitchen designs
- Four cook zones with precise heat control
- Energy-efficient induction technology
- Surface remains cool-to-touch until cookware is placed on it
- Instant-response heating for busy lives
- Easy-to-clean glass surface
- Intuitive slide controls
- Child lock for safety
- Designed to pair with a Haier oven in matching mid grey glass